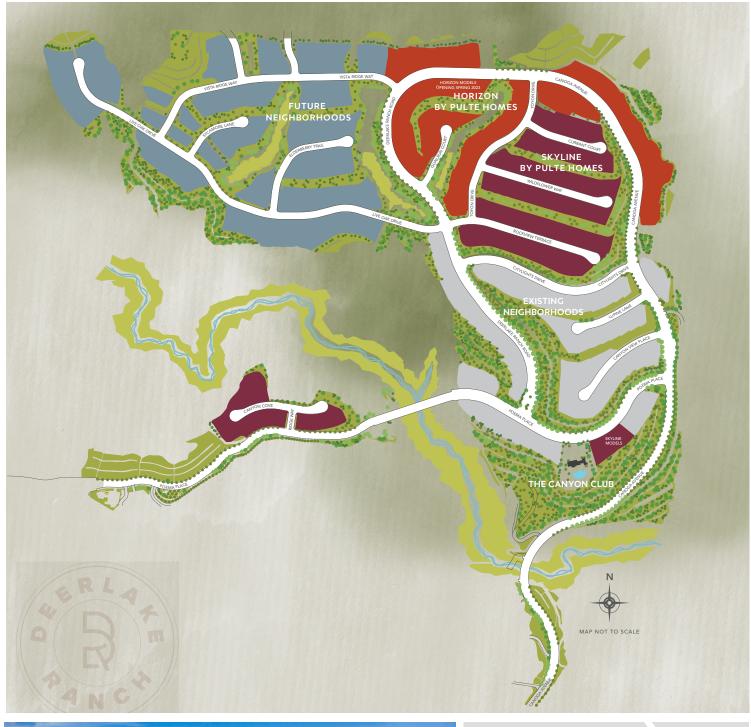

## HORIZON

Single-Family Homes by Pulte Homes

Up to 4,301 Sq. Ft. Up to 6 Bedrooms Up to 6.5 Bathrooms

## SKYLINE Single-Family Homes

by Pulte Homes

Up to 3,741 Sq. Ft. Up to 5 Bedrooms Up to 5 Full + 2 Half Bathrooms

DeerlakeRanchLiving.com