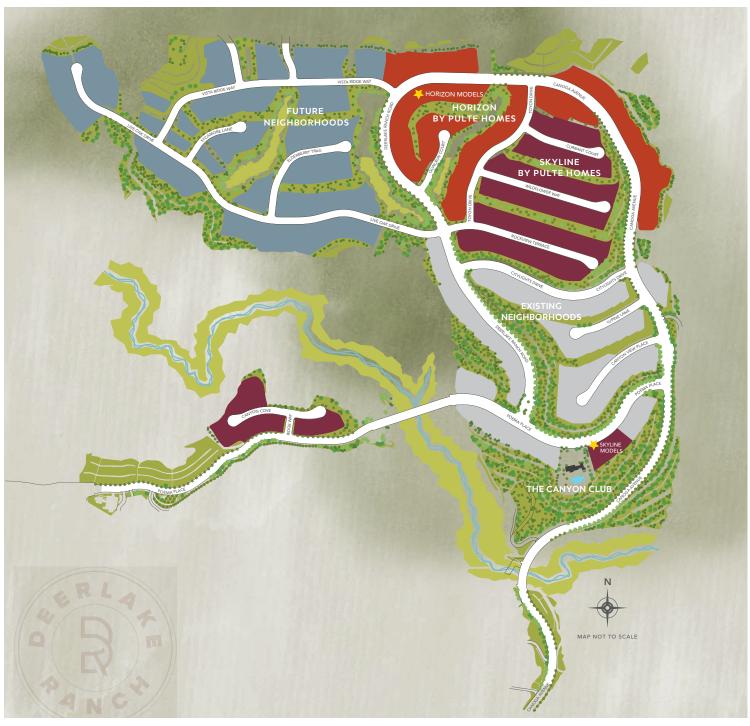

## **HORIZON**

Single-Family Homes by Pulte Homes

Up to 4,301 Sq. Ft. Up to 6 Bedrooms Up to 6.5 Bathrooms

## **SKYLINE**

Single-Family Homes by Pulte Homes

Up to 3,741 Sq. Ft. Up to 5 Bedrooms Up to 5 Full + 2 Half Bathrooms

DeerlakeRanchLiving.com